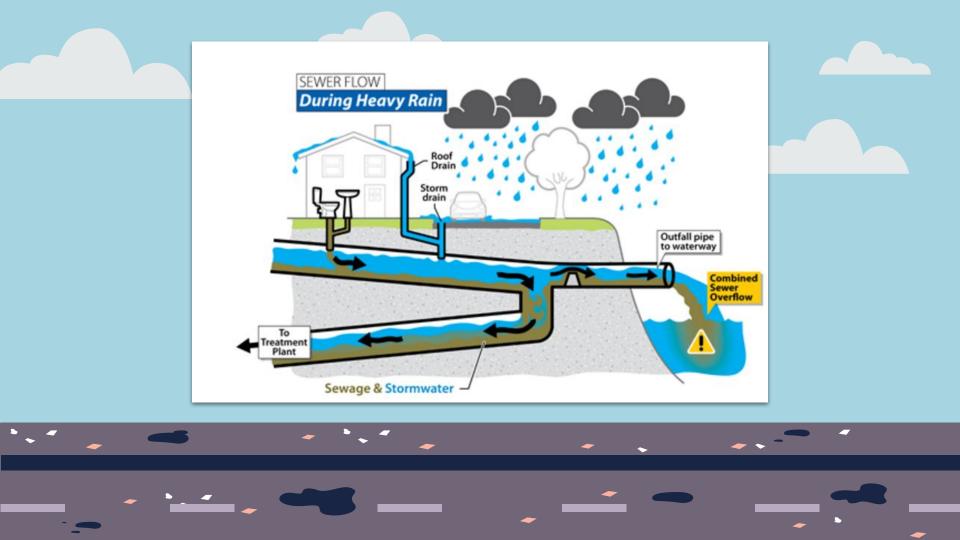

is Air Pollution?



The release of harmful substances into the air that we breath.



## What causes air pollution?

Mainly the burning and combustion of fossil fuels like coal, oil, and petroleum.

**Combustion** is the burning of Something.

Other causes include:

- Vehicles
- Wildfires
- Livestock & Fertilizer



















## Can you find the air pollutants?







# How can we work to stop air pollution?





## Activity 1: Name Pittsburgh's Rivers!

Where may water pollution be a problem?



## Activity 2: Answer The Questions

#### What is pollution?

Pollution is the introduction of harmful materials into the environment.

What is water pollution?

Water pollution is the introduction of harmful materials into bodies of water.

#### What might be polluting our rivers?











#### NON-TOXIC ALL-PURPOSE CLEANERS

















## Who will you choose?







## What do you see?





## Plastic in YOUR Everyday Life





## **Production & History**







## Who is affected the most?



## **Effects of Plastic**







···.



## Let's Reuse and Recycle!





## Thanks!

## Do you have any questions?

\*Presented by the Education Working Group as part of the Youth Climate Advisory Committee. \*Run by Phipps Conservatory and Botanical Gardens.

> CREDITS: This presentation template was created by **Slidesgo**, including icons by **Flaticon** and infographics & images by **Freepik**

Please keep this slide for attribution