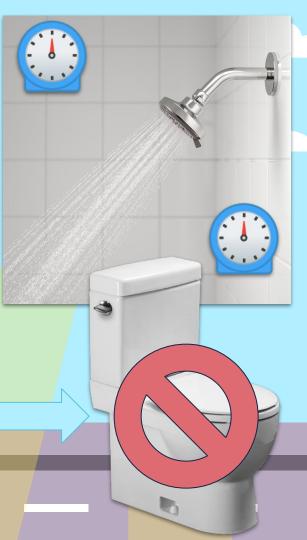

## Activity 1: Name Pittsburgh's Rivers!

Where may water pollution be a problem?

#### What might be polluting our rivers?