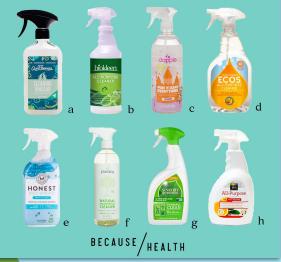

ful substances into the air that we breath.



## What causes air pollution?

Mainly the burning and combustion of fossil fuels like coal, oil, and petroleum.

**Combustion** is the burning of Something.

Other causes include:

- Vehicles
- Wildfires
- Livestock & Fertilizer



















## Can you find the air pollutants?







# How can we work to stop air pollution?





## Activity 1: Name Pittsburgh's Rivers!

Where may water pollution be a problem?



## Activity 2: Answer The Questions

#### What is pollution?

Pollution is the introduction of harmful materials into the environment.

What is water pollution?

Water pollution is the introduction of harmful materials into bodies of water.

#### What might be polluting our rivers?











#### NON-TOXIC ALL-PURPOSE CLEANERS

















## Who will you choose?







## What do you see?





## Plastic in YOUR Everyday Life





## **Production & History**







## Who is affected the most?



## **Effects of Plastic**







···.



## Let's Reuse and Recycle!





## Thanks!

## Do you have any questions?

\*Presented by the Education Working Group as part of the Youth Climate Advisory Committee. \*Run by Phipps Conservatory and Botanical Gardens.

> CREDITS: This presentation template was created by **Slidesgo**, including icons by **Flaticon** and infographics & images by **Freepik**

Please keep this slide for attribution