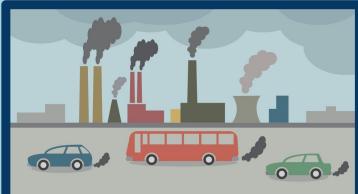

# Pollution in Pittsburgh Air, Water, and Plastic

 $\bigoplus$ 

Phipps Youth Climate Advisory Committee



## Table Of Contents



02

### Water

What is **water** pollution? How does it affect Pittsburgh? 03

### Plastic

What is **plastic** pollution? How does it affect Pittsburgh?





# The presence of harmful substances into the environment.

# What is Pollution?









# So what is Air Pollution?



The release of harmful substances into the air that we breath.



## What causes air pollution?

Mainly the burning and combustion of fossil fuels like coal, oil, and petroleum.

**Combustion** is the burning of Something.

Other causes include:

- Vehicles
- Wildfires
- Livestock & Fertilizer



















## Can you find the air pollutants?







# How can we work to stop air pollution?





## Activity 1: Name Pittsburgh's Rivers!

Where may water pollution be a problem?



## Activity 2: Answer The Questions

#### What is pollution?

Pollution is the introduction of harmful materials into the environment.

What is water pollution?

Water pollution is the introduction of harmful materials into bodies of water.

#### What might be polluting our rivers?











#### NON-TOXIC ALL-PURPOSE CLEANERS

















## Who will you choose?