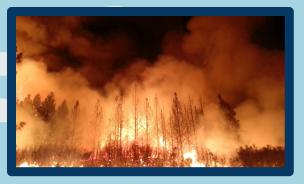

## What causes air pollution?

Mainly the burning and combustion of fossil fuels like coal, oil, and petroleum.

**Combustion** is the burning of Something.

Other causes include:

- Vehicles
- Wildfires
- Livestock & Fertilizer