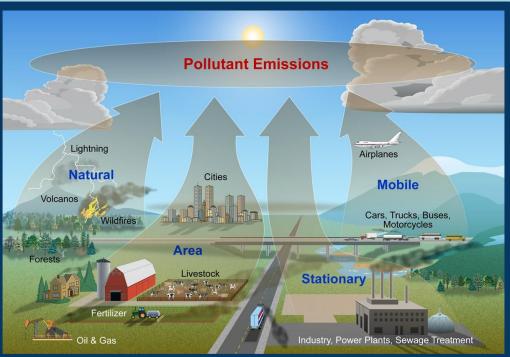

# So what is Air Pollution?

The release of harmful substances into the air that we breath.

## What causes air pollution?

Mainly the burning and combustion of fossil fuels like coal, oil, and petroleum.

**Combustion** is the burning of Something.

Other causes include:

- Vehicles
- Wildfires
- Livestock & Fertilizer