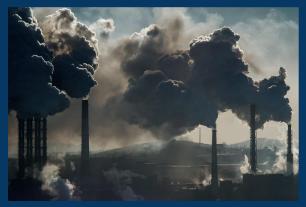

# So what is Air Pollution?

The release of harmful substances into the air that we breath.

## What causes air pollution?

Mainly the burning and combustion of fossil fuels like coal, oil, and petroleum.

**Combustion** is the burning of Something.

Other causes include:

- Vehicles
- Wildfires
- Livestock & Fertilizer