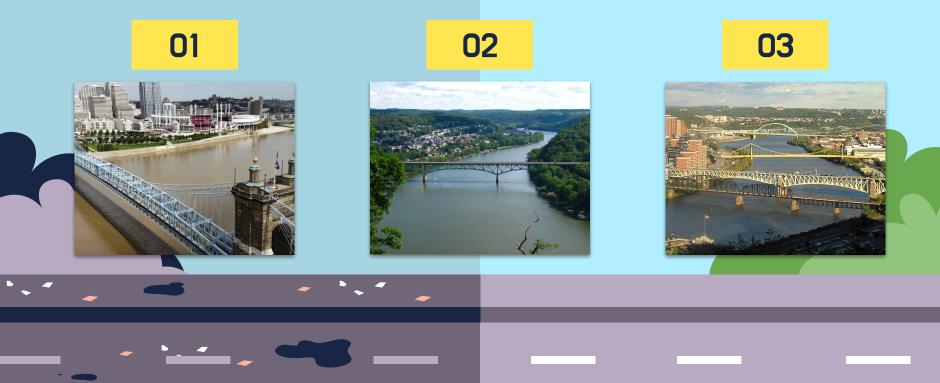

## Activity 1: Name Pittsburgh's Rivers!

Where may water pollution be a problem?