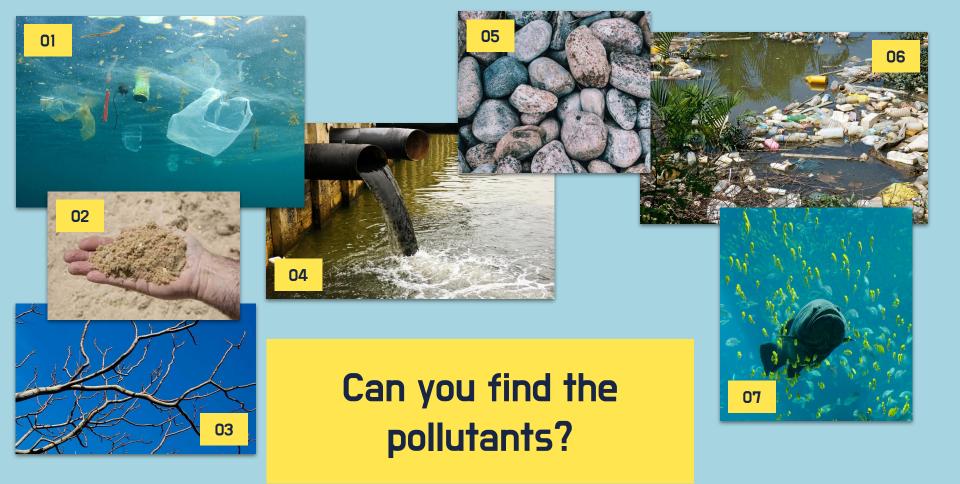

what is Air Pollution?



The release of harmful substances into the air that we breath.



## What causes air pollution?

Mainly the burning and combustion of fossil fuels like coal, oil, and petroleum.

**Combustion** is the burning of Something.

Other causes include:

- Vehicles
- Wildfires
- Livestock & Fertilizer



















## Can you find the air pollutants?







# How can we work to stop air pollution?





## Activity 1: Name Pittsburgh's Rivers!

Where may water pollution be a problem?



## Activity 2: Answer The Questions

#### What is pollution?

Pollution is the introduction of harmful materials into the environment.

What is water pollution?

Water pollution is the introduction of harmful materials into bodies of water.

#### What might be polluting our rivers?











#### NON-TOXIC ALL-PURPOSE CLEANERS

















## Who will you choose?







## What do you see?





## Plastic in YOUR Everyday Life





## **Production & History**







## Who is affected the most?



## **Effects of Plastic**







···.



## Let's Reuse and Recycle!





## Thanks!

## Do you have any questions?

\*Presented by the Education Working Group as part of the Youth Climate Advisory Committee. \*Run by Phipps Conservatory and Botanical Gardens.

> CREDITS: This presentation template was created by **Slidesgo**, including icons by **Flaticon** and infographics & images by **Freepik**

Please keep this slide for attribution