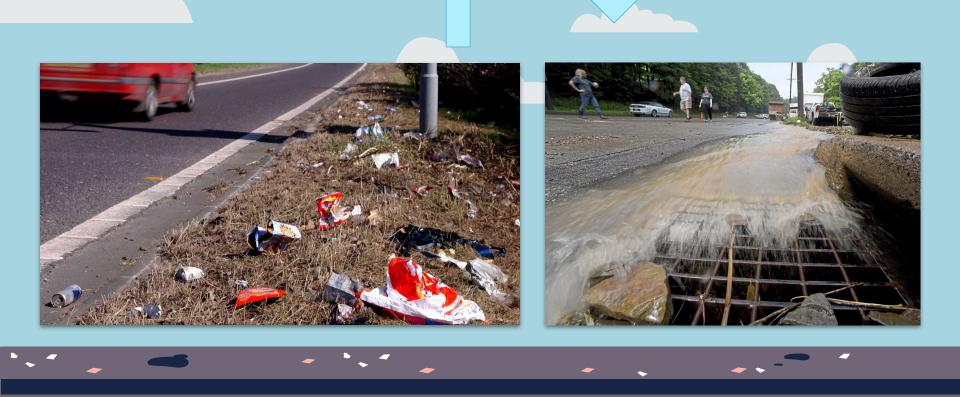

at is Air Pollution?



The release of harmful substances into the air that we breath.



## What causes air pollution?

Mainly the burning and combustion of fossil fuels like coal, oil, and petroleum.

**Combustion** is the burning of Something.

Other causes include:

- Vehicles
- Wildfires
- Livestock & Fertilizer



















## Can you find the air pollutants?







# How can we work to stop air pollution?





## Activity 1: Name Pittsburgh's Rivers!

Where may water pollution be a problem?



## Activity 2: Answer The Questions

#### What is pollution?

Pollution is the introduction of harmful materials into the environment.

What is water pollution?

Water pollution is the introduction of harmful materials into bodies of water.

#### What might be polluting our rivers?











#### NON-TOXIC ALL-PURPOSE CLEANERS

















## Who will you choose?







## What do you see?





## Plastic in YOUR Everyday Life





## **Production & History**







## Who is affected the most?



## **Effects of Plastic**







···.



## Let's Reuse and Recycle!





## Thanks!

## Do you have any questions?

\*Presented by the Education Working Group as part of the Youth Climate Advisory Committee. \*Run by Phipps Conservatory and Botanical Gardens.

> CREDITS: This presentation template was created by **Slidesgo**, including icons by **Flaticon** and infographics & images by **Freepik**

Please keep this slide for attribution