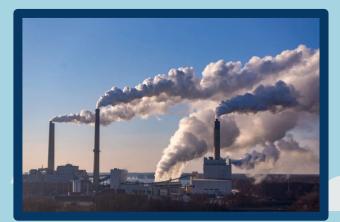

# So what is Air Pollution?

The release of harmful substances into the air that we breath.

## What causes air pollution?

Mainly the burning and combustion of fossil fuels like coal, oil, and petroleum.

**Combustion** is the burning of Something.

Other causes include:

- Vehicles
- Wildfires
- Livestock & Fertilizer