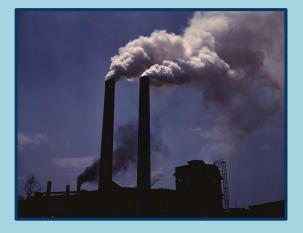

# So what is Air Pollution?

The release of harmful substances into the air that we breath.

## What causes air pollution?

Mainly the burning and combustion of fossil fuels like coal, oil, and petroleum.

**Combustion** is the burning of Something.

Other causes include:

- Vehicles
- Wildfires
- Livestock & Fertilizer