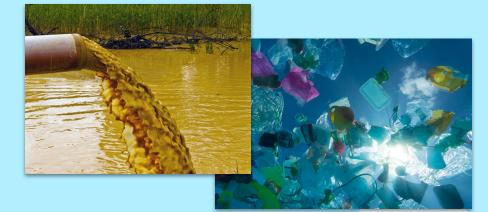

#### What is pollution?

Pollution is the introduction of harmful materials into the environment.

What is water pollution?

Water pollution is the introduction of harmful materials into bodies of water.

#### What might be polluting our rivers?